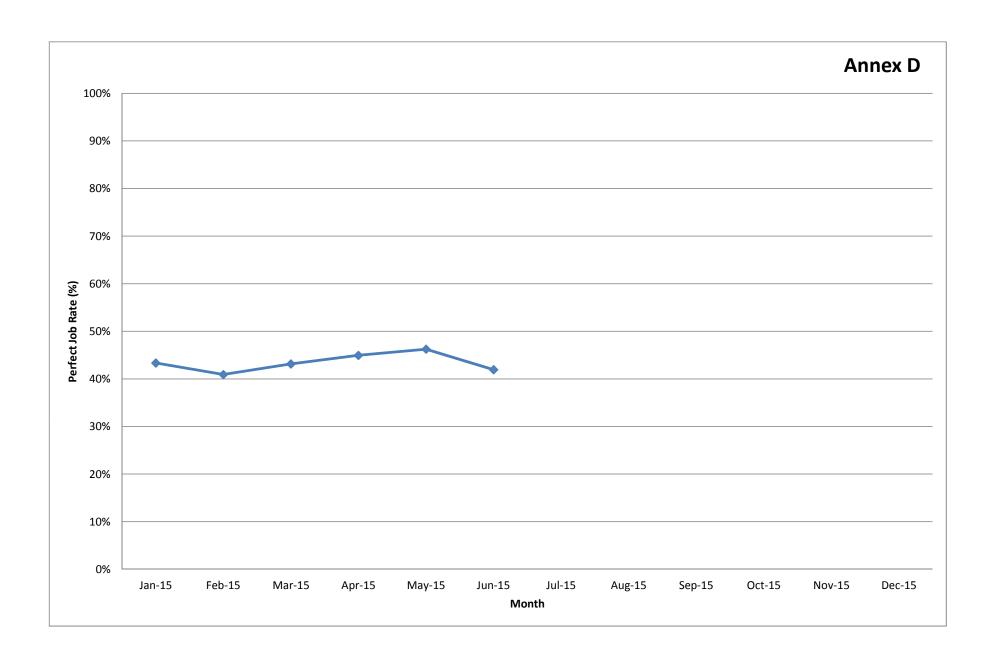

Refer to Annex D, the 'perfect job' rate for June 2015 is 42%. The 'perfect job' rate is still low and it is not desirable. We encourage all to strive to submit higher quality jobs in order to avoid the delay in approving plans.